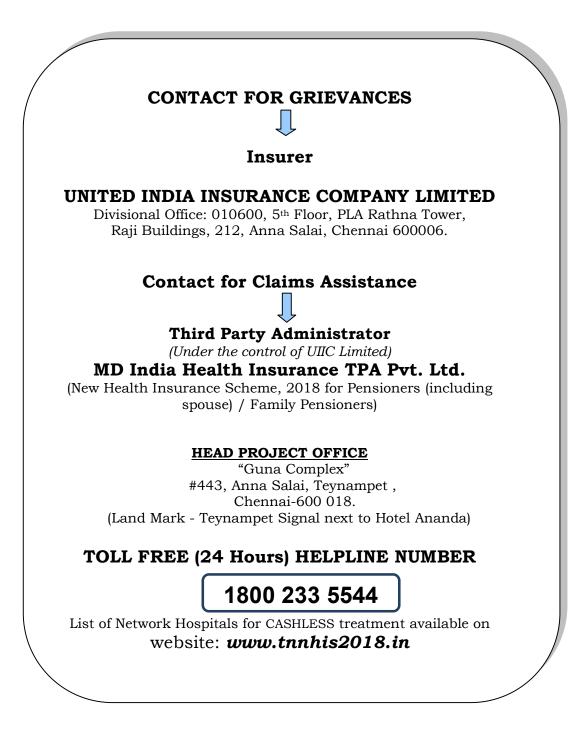

### 15. Redressal of Grievances and Reimbursement of payment made to Network Hospital for Eligible Medical Expenses and to Non-Network Hospital in case of Emergency Care or following an Accident.-

- (1) Claims under clauses 11 and 12(2)(c) of these Guidelines for reimbursement of payments made by Beneficiary to Hospital for Eligible Medical Expenses shall be submitted by the beneficiaries to the Grievance Redressal Officer (Joint Director of Health and Rural Services) as listed in the Annexure-V to these Guidelines along with relevant documents and bills. In case of the Pensioners / Family Pensioners drawing pension/family pension outside the State, claims shall be submitted to Joint Director of Health and Rural Services, Chennai.
- (2) Reimbursement claims can be submitted to Grievance Redressal Officer through registered post or in Person.
- (3) Claim Documents should be sent to Grievance Redressal Officer within 30 days from the Date of Discharge.
- (4) Claim Forms prescribed by Insurance Company/TPA can be downloaded from designated website of the Insurance Company/TPA.
- (5) Documents that need to submit for a hospitalization reimbursement claim are.-
  - (a) Completely filled Claim Form in original which is made available in the designated website of the Scheme.
  - (b) Covering letter stating complete address, contact numbers and email address (if available), along with Schedule of Expenses.
  - (c) Copy of the ID card or copy of Form prescribed in Annexure-IV or ID Card issued under NHIS, 2014 (if any).
  - (d) Copy of Discharge Summary.
  - (e) Copy of Hospital final bill.
  - (f) Numbered receipts for payments made to the hospital [at the time of submission of original submission].
  - (g) Copy of Complete breakup of the hospital bill.
  - (h) Copy of Investigations done with the respective reports.
- (6) The original documents should be kept in safe custody of the Pensioner/Family Pension as these shall be handed over to the Insurance Company at later stage.

- (7) The Grievance Redressal Officer shall examine the claims to verify if the claims relate only to Eligible Medical Expenses and recommend to the District Level Empowered Committee for reimbursement of such sums of money that relate to Elgible Medical Expenses. In case of claims relating to Non-Network Hospital, he shall examine and submit to the District Level Empowered Committee with his opinion as to whether the claim relates to Emergency Care or treatment/surgery undergone following an Accident. The Grievance Redressal Officer shall submit his report with his opinion to District Level Empowered Committee within a period of one month from the date of receipt of claim from the Beneficiary.
- (8) The District Level Empowered Committee shall examine claims with reference to the recommendations and opinions of the Grievance Redressal Officer and approve all such sums for reimbursement that it finds to be Eligible Medical Expenses, satisfying the requirements of clauses 11 and 12(2)(c) of these Guidelines within a period of one month from the date of receipt of the report from the Grievance Redressal Officer.
- (9) Appeal against the claims of the District Level Empowered Committee shall lie with the State Level Empowered Committee within a period of one month from the date of receipt of copy of the Proceedings of the Committee.
- (10) The sums determined by the District Level Empowered Committee / State Level Empowered Committee to be reimbursable shall be paid by the Insurance Company to the Beneficiary within a period of one month from the date of receipt of copy of the Proceedings of the Committee.
- (11) In case, claim is denied, the denial letter is sent quoting the reason for denial of claim to the Beneficiary.
- (12) Any claim in deviation of the above procedure for reimbursement is liable to be rejected.
- (13) Any grievance / dispute arising out of the implementation of the Scheme remaining unresolved by the State Level Empowered Committee shall be preferred within fifteen days of award of State Level Empowered Committee to the High Level Empowered Committee.
- (14) The Civil Courts situated in Chennai shall have exclusive jurisdiction over any grievance / dispute remaining unresolved by the above procedure.
- (15) Nothing aforesaid, shall prejudice the rights of the Government of Tamil Nadu to approach any other forum for dispute resolution permissible under Law.
- (16) The address of the District Level Empowered Committee, State Level Empowered Committee and High Level Empowered Committee are listed in the Annexure-VI to these Guidelines.